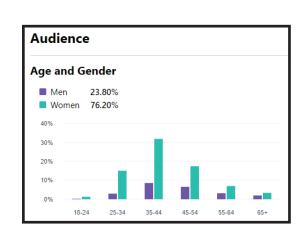

- 3 mentions by announcer during bouts
- Color ad in bout program (provide highresolution JPEG file of logo)
- Logo and link on medcityrollerderby.com
- Shout-outs on MedCity Roller Derby Facebook page
- Exclusive sponsor rights (no competitors)
- 6 tickets per bout



#### LEAD Jammer \$350

- 1 banner advertisement at all bouts (provide your own banner)
- Color ad in bout program (provide high-resolution JPEG file of logo)
- 2 mentions by announcer during bouts
- Logo and link on medcityrollerderby.com
- 4 tickets per bout

#### BLOCKER \$200

- 1 banner advertisement at all bouts (provide your own banner)
- Black-and-white ad in bout program (provide high-resolution JPEG file of logo)
- 1 mention by announcer during bouts
- Logo and link on medcityrollerderby.com
- 2 tickets per bout



#### PROGRAM ADVERTISEMENT \$75

- Black-and-white ad in paid advertising section of bout program (provide high-resolution JPEG file of logo)
- Approximate size of standard business card



## 2023 SPONSORSHIP AGREEMENT

| l,                                | _, enter into an agreement with MedCity Roller Derby from the time period                                                                               |
|-----------------------------------|---------------------------------------------------------------------------------------------------------------------------------------------------------|
| between and                       | ·                                                                                                                                                       |
|